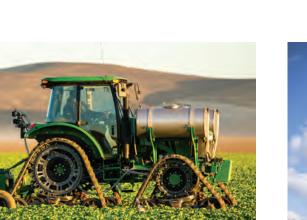

### **NARROW TRACK SYSTEMS** FOR TRACTORS

Your high-value crops demand relentless hard work, precision and uncompromising versatility. The S-TECH 600R enables you to keep doing more, better, with two widths of track: 12 in (305 mm) and 16 in (406 mm). No matter the soil conditions or the intensity of the work, this system is designed to adapt to your fields and your needs.

#### **INCREASE YOUR GROUND CLEARANCE**

This track system has been designed to meet speciality crops' needs. For instance, it increases the tractor's ground clearance by 6 to 14 inches (150 mm to 350 mm), depending on the tractor model and the way tires are mounted. This means you can move through growing crops and better protect your plants throughout operations.