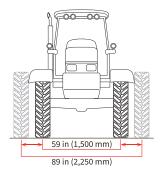

#### MATCH TO YOUR ROW SPACE TO THE NEAREST INCH

The S-TECH 600R is built to suit you and not the other way around. The technology of this track system allows you to adjust the width to your row spacing, from 59 to 89 inches (1,500 mm to 2,250 mm). No additional attachments are required.