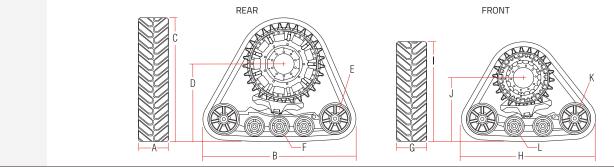

## **TECHNICAL SPECIFICATIONS**

|                                    | S-TECH 600R                                                                           |
|------------------------------------|---------------------------------------------------------------------------------------|
| А                                  | 12 and 16 in   305 and 406 mm                                                         |
| В                                  | 82 in 2,085 mm                                                                        |
| С                                  | 66 in 1,679 mm                                                                        |
| D                                  | 42 in 1,054 mm                                                                        |
| E                                  | 17 in 432 mm                                                                          |
| F                                  | 11 in 279 mm                                                                          |
| G                                  | 12 and 16 in   305 and 406 mm                                                         |
| н                                  | 72 in 1,839 mm                                                                        |
| I                                  | 53 in 1,348 mm                                                                        |
| J                                  | 34 in 863 mm                                                                          |
| к                                  | 17 in 432 mm                                                                          |
| L                                  | 11 in 279 mm                                                                          |
| Total<br>ground<br>contact<br>area | Per kit of 4 tracks<br>1.70 and 2.27 m <sup>2</sup>   2,640 and 3,520 in <sup>2</sup> |