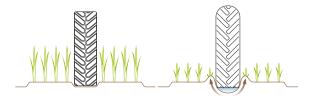

#### **ENJOY AN OPTIMAL FLOTATION**

The ground contact area of the S-TECH 600R is up to 4 times greater than tires of the same width. This gain enables you to reduce soil compaction and increase crop production. It also means that you will get a constant access to your field, even in wet conditions.