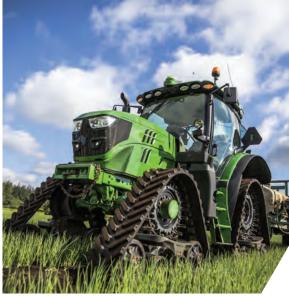

#### **BE MORE PRODUCTIVE**

With the highly specialized and unique subframe coupled with the adaptation system and the increased traction of the tracks, the S-TECH 600R creates a stronger, more stable and efficient tractor. There is no modification required to your vehicle and the load distribution is better without interfering with the 3-point hitch. Result: increased efficiency, productivity and a greater ROI